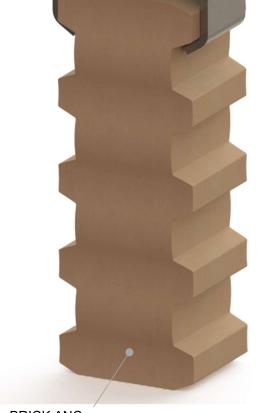

B5-01 BRICK ANCHOR

C-CLIP.120-89-42 ( 60 / 6) - 310

TYPE A B C L E ALLOY

BRICK ANC SEE PAGES B4-01 / B4-02 / B4-03

www.anchorsforrefractory.com contact@anchorsforrefractory.com

Tél : + 33 3 66 50 00 33 / +33 7 85 06 29 49
PA Vallée de l'Escaut - rue de la crête - 59264 ONNAING-France