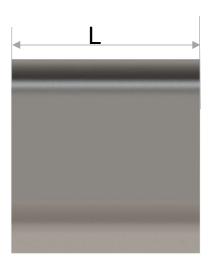

B5-01 BRICK ANCHOR

C-CLIP.120-89-42 ( 60 / 6) - 310

TYPE A B C L E ALLOY

BRICK ANC SEE PAGES B4-01 / B4-02 / B4-03

www.anchorsforrefractory.com contact@anchorsforrefractory.com

Tél : + 33 3 66 50 00 33 / +33 7 85 06 29 49
PA Vallée de l'Escaut - rue de la crête - 59264 ONNAING-France