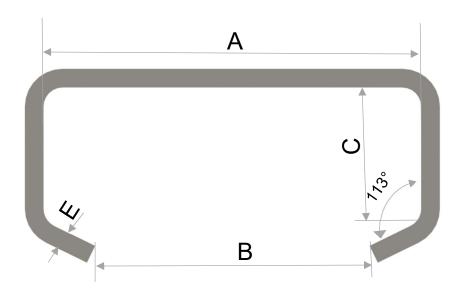

B5-01 BRICK ANCHOR

C-CLIP.120-89-42 ( 60 / 6) - 310

TYPE A B C L E ALLOY

BRICK ANC SEE PAGES B4-01 / B4-02 / B4-03

www.anchorsforrefractory.com contact@anchorsforrefractory.com

Tél : + 33 3 66 50 00 33 / +33 7 85 06 29 49
PA Vallée de l'Escaut - rue de la crête - 59264 ONNAING-France