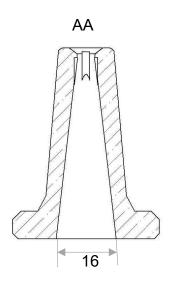

# CUP – 025- FIBERFIX CERAMIC CUPLOCK

AA

TO USE WITH FIBERFIX SEE PAGE D2-06

Tél: + 33 3 66 50 00 33 / +33 7 85 06 29 49
PA Vallée de l'Escaut - rue de la crête - 59264 ONNAING-France