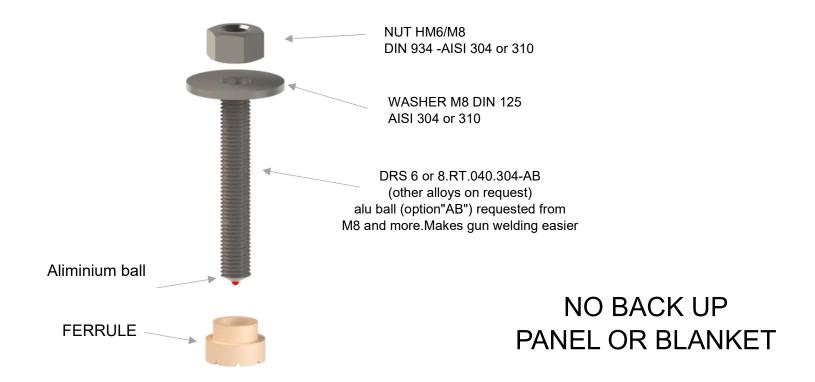

### FIXING SET FOR FIBERBLOCK

X = Back up insulation thichness (blanket board or microporous pannel)

FOR STUD WELDING

www.anchorsforrefractory.com contact@anchorsforrefractory.com

Tél : + 33 3 66 50 00 33 / +33 7 85 06 29 49
PA Vallée de l'Escaut - rue de la crête - 59264 ONNAING-France