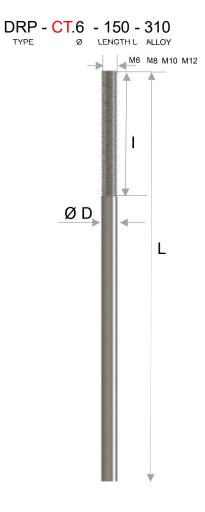

### PRESS ON SYSTEM - ROLLED THREAD

www.anchorsforrefractory.com contact@anchorsforrefractory.com

Tél : + 33 3 66 50 00 33 / +33 7 85 06 29 49 PA Vallée de l'Escaut - rue de la crête - 59264 ONNAING-France