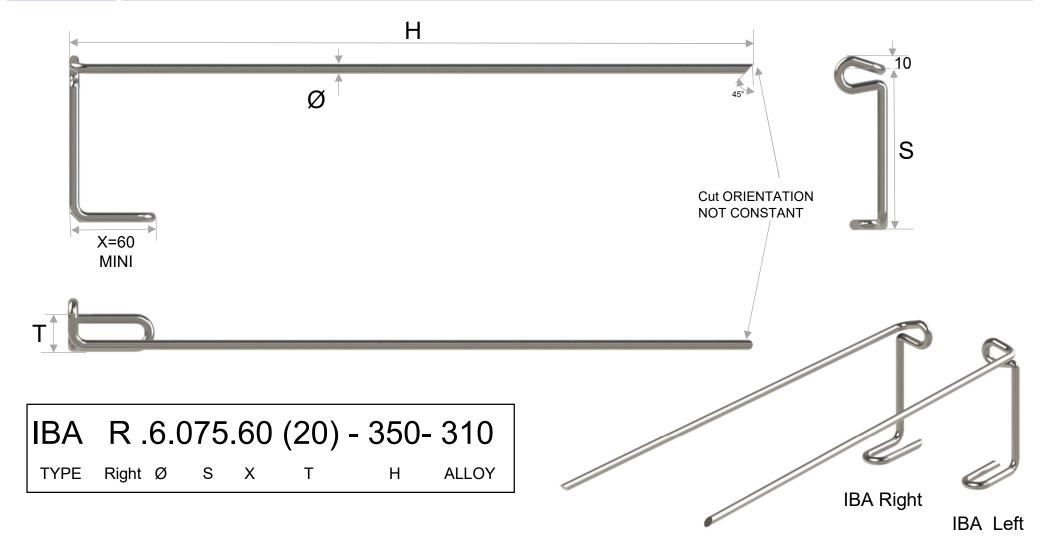

Anchors are manufactured with a DIN EN 10278 (DIN 671) cold drawn wire, by robots using hydraulic tools.

That allows minimizing bend marking and avoids micro cracks

www.anchorsforrefractory.com contact@anchorsforrefractory.com