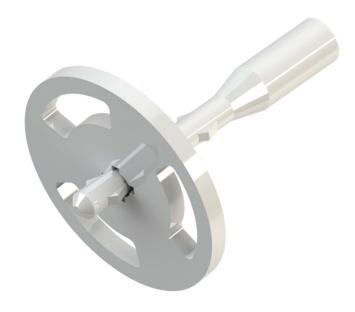

## **CERAFIX 9**

#### **ANCHORS IN ALUMINA**

Al<sub>2</sub> O<sub>3</sub> content > 95%

#### Our recommendations:

- To be screwed on DRS or DRH
- Order DRS RT (rolled thread) against DRS CT (cut thread) See page D2-02

NCHORS

Ø 50

www.anchorsforrefractory.com contact@anchorsforrefractory.com

Tél: + 33 3 66 50 00 33 / +33 7 85 06 29 49 PA Vallée de l'Escaut - rue de la crête - 59264 ONNAING-France