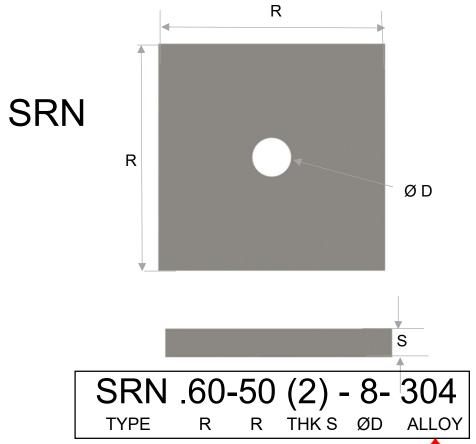

NAING-France

These informations are general informative indications. Many particular conditions of use and exceptions exis in industrial applications, many parameters can influence the technical choices. The informations mentionned in this technical data sheet, in particular regarding the features and the performances of the products, is provided for guidance purposes only and is liable to change depending of the conditions of use and environment. Information mentionned can be modified without notice. The company ANCHORS will in no circumstances be held liable for the consequences of any improper use. If you want some suggestions from us, applicable for your specific application and/or environment, please contact us.

NCHORS

# P-PIN SYSTEM



# TO BE USED WITH IPH, IPS, IPT

Page D8-01





www.anchorsforrefractory.com contact@anchorsforrefractory.com



Tél: +33 3 66 50 00 33 / +33 7 85 06 29 49

PA Vallée de l'Escaut - rue de la crête - 59264 ONNAING-France

# TO BE USED WITH TPH, TPS, TPT

Page D8-01



www.anchorsforrefractory.com contact@anchorsforrefractory.com

Tél: +33 3 66 50 00 33 / +33 7 85 06 29 49

PA Vallée de l'Escaut - rue de la crête - 59264 ONNAING-France

These informations are general informative indications. Many particular conditions of use and exceptions exis in industrial applications, many parameters can influence the technical choices. The informations mentionned in this technical data sheet, in particular regarding the features and the performances of the products, is provided for guidance purposes only and is liable to change depending of the c