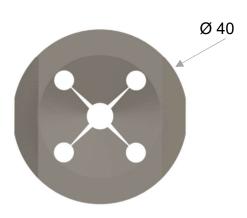

# WAS – 100 CERAMIC CUPLOCK

www.anchorsforrefractory.com contact@anchorsforrefractory.com

Tél: + 33 3 66 50 00 33 / +33 7 85 06 29 49
PA Vallée de l'Escaut - rue de la crête - 59264 ONNAING-France