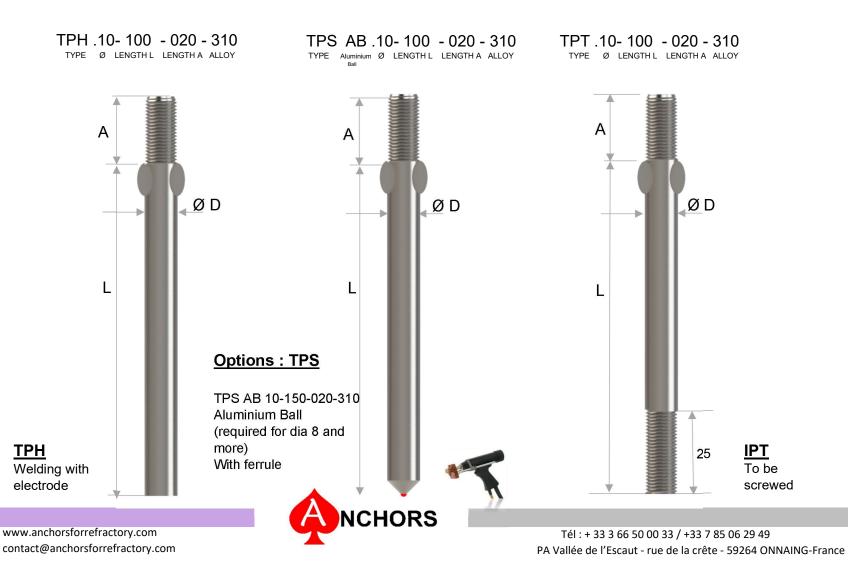

# TO BE USED WITH TPH, TPS, TPT

Page D8-01

www.anchorsforrefractory.com contact@anchorsforrefractory.com

Tél: +33 3 66 50 00 33 / +33 7 85 06 29 49

PA Vallée de l'Escaut - rue de la crête - 59264 ONNAING-France