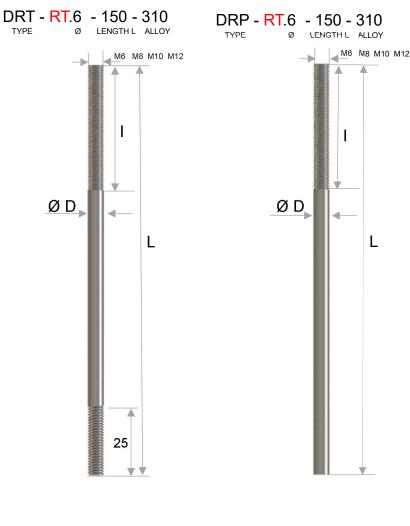

### PRESS ON SYSTEM - ROLLED THREAD

www.anchorsforrefractory.com contact@anchorsforrefractory.com

Tél : + 33 3 66 50 00 33 / +33 7 85 06 29 49 PA Vallée de l'Escaut - rue de la crête - 59264 ONNAING-France