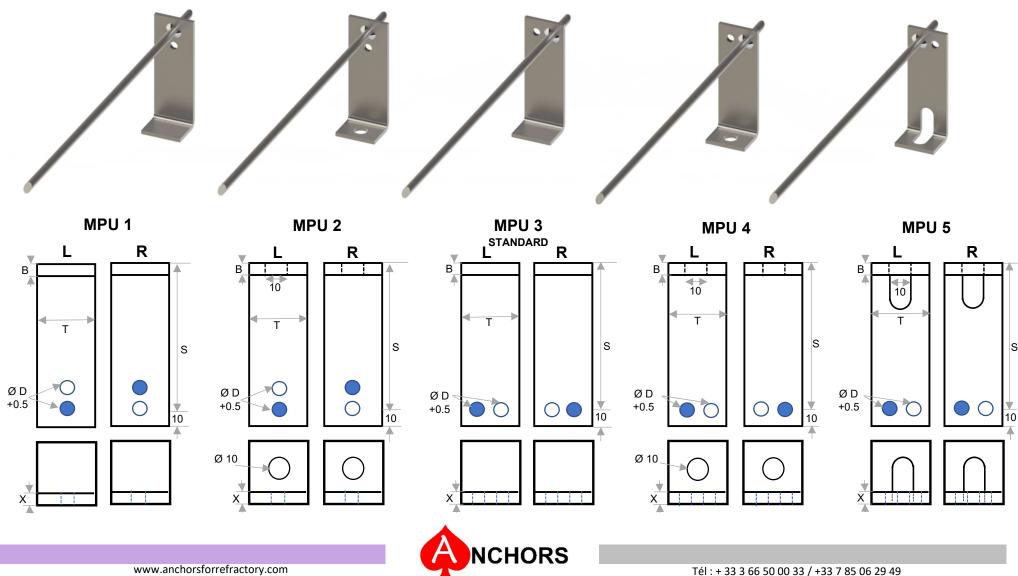

### FIXING SET FOR FIBERBLOCK

X = Back up insulation thichness (blanket board or microporous pannel)

FOR STUD WELDING

www.anchorsforrefractory.com contact@anchorsforrefractory.com

Tél : + 33 3 66 50 00 33 / +33 7 85 06 29 49
PA Vallée de l'Escaut - rue de la crête - 59264 ONNAING-France

### FIXING SET FOR FIBERBLOCK

WITH BACK UP PANEL OR BLANKET

www.anchorsforrefractory.com contact@anchorsforrefractory.com

Tél: + 33 3 66 50 00 33 / +33 7 85 06 29 49
PA Vallée de l'Escaut - rue de la crête - 59264 ONNAING-France