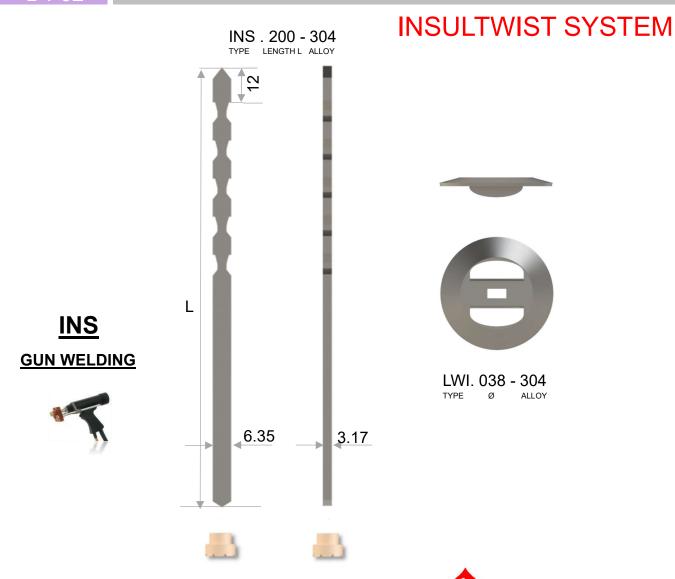

# CUP – 050 - INSULTWIST CERAMIC CUPLOCK

TO USE WITH INSULTWIST SEE PAGE D4-02

Tél: + 33 3 66 50 00 33 / +33 7 85 06 29 49
PA Vallée de l'Escaut - rue de la crête - 59264 ONNAING-France

These informations are general informative indications. Many particular conditions of use and exceptions exis in industrial applications, many parameters can influence the technical choices. The informations mentionned in this technical data sheet, in particular regarding the features and the performances of the products, is provided for guidance purposes only and is liable to change depending of the conditions of use and environment. Information mentionned can be modified without notice. The company ANCHORS will in no circumstances be held liable for the consequences of any improper use. If you want some suggestions from us, applicable for your specific application and/or environment, please contact us.