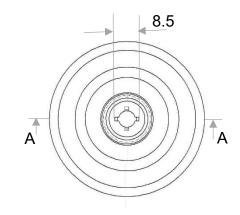

# CUP – 050 - FIBERFIX CERAMIC CUPLOCK

TO USE WITH FIBERFIX SEE PAGE D2-06

Tél: + 33 3 66 50 00 33 / +33 7 85 06 29 49
PA Vallée de l'Escaut - rue de la crête - 59264 ONNAING-France

38

# Ø 53