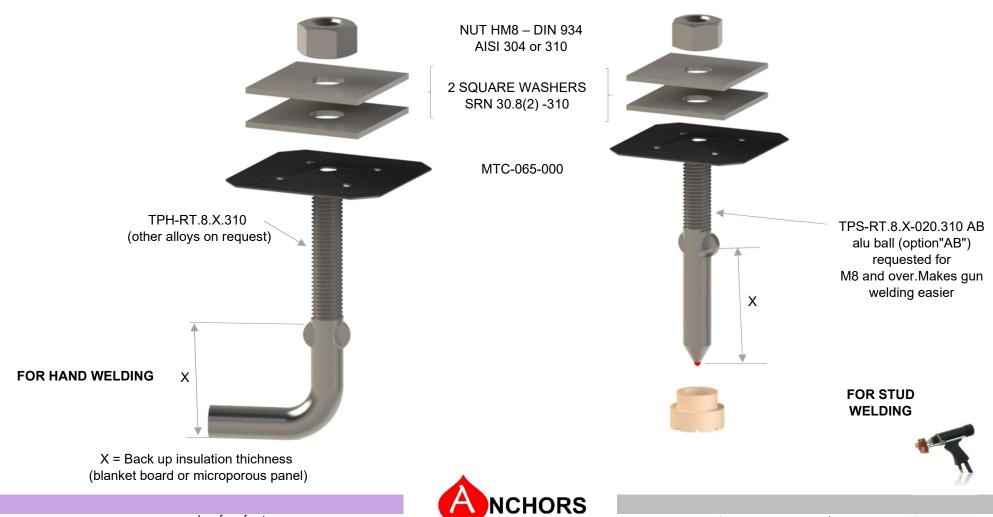

### FIXING SET FOR FIBERBLOCK

X = Back up insulation thichness (blanket board or microporous pannel)

FOR STUD WELDING

www.anchorsforrefractory.com contact@anchorsforrefractory.com

Tél : + 33 3 66 50 00 33 / +33 7 85 06 29 49
PA Vallée de l'Escaut - rue de la crête - 59264 ONNAING-France

### FIXING SET FOR FIBERBLOCK

WITH BACK UP PANEL OR BLANKET

www.anchorsforrefractory.com contact@anchorsforrefractory.com

Tél: + 33 3 66 50 00 33 / +33 7 85 06 29 49
PA Vallée de l'Escaut - rue de la crête - 59264 ONNAING-France