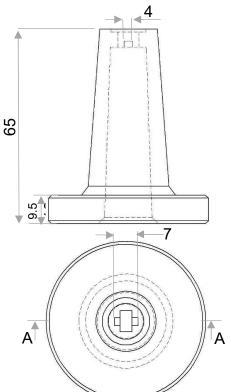

# CUP – 050 - FIBERFIX CERAMIC CUPLOCK

TO USE WITH FIBERFIX SEE PAGE D2-06

Tél: + 33 3 66 50 00 33 / +33 7 85 06 29 49
PA Vallée de l'Escaut - rue de la crête - 59264 ONNAING-France

38

# Ø 53