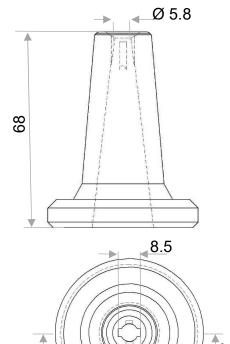

# WAS – 100 CERAMIC CUPLOCK

www.anchorsforrefractory.com contact@anchorsforrefractory.com

Tél: + 33 3 66 50 00 33 / +33 7 85 06 29 49
PA Vallée de l'Escaut - rue de la crête - 59264 ONNAING-France