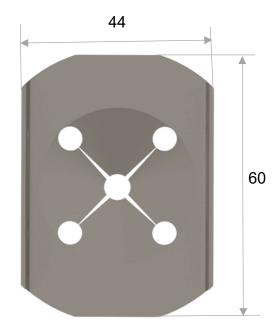

2023-07

LFF - 040 - 310

40

FIXING CLIPS HOT FACE

Mounting clip
in Carbon Steel or AISI 301
for fixing intermediate blankets in
a layer construction
NOT SUITABLE HOT FACE

www.anchorsforrefractory.com contact@anchorsforrefractory.com