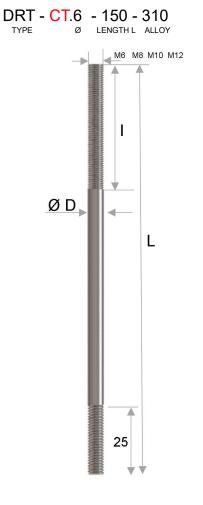

### PRESS ON SYSTEM - ROLLED THREAD

www.anchorsforrefractory.com contact@anchorsforrefractory.com

Tél : + 33 3 66 50 00 33 / +33 7 85 06 29 49 PA Vallée de l'Escaut - rue de la crête - 59264 ONNAING-France