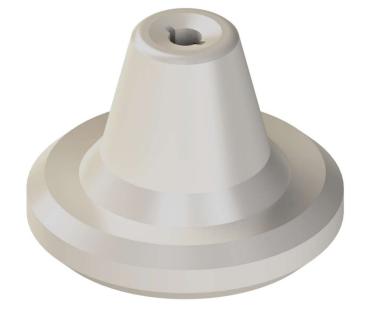

# CUP – 050 - FIBERFIX CERAMIC CUPLOCK

TO USE WITH FIBERFIX SEE PAGE D2-06

Tél: + 33 3 66 50 00 33 / +33 7 85 06 29 49
PA Vallée de l'Escaut - rue de la crête - 59264 ONNAING-France

38

# Ø 53