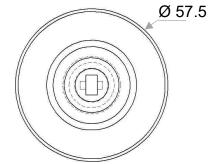

# CUP – 050 - FIBERFIX CERAMIC CUPLOCK

TO USE WITH FIBERFIX SEE PAGE D2-06

Tél: + 33 3 66 50 00 33 / +33 7 85 06 29 49
PA Vallée de l'Escaut - rue de la crête - 59264 ONNAING-France

38

# Ø 53