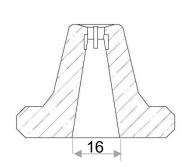

# CUP – 025- FIBERFIX CERAMIC CUPLOCK

AA

TO USE WITH FIBERFIX SEE PAGE D2-06

Tél: + 33 3 66 50 00 33 / +33 7 85 06 29 49
PA Vallée de l'Escaut - rue de la crête - 59264 ONNAING-France