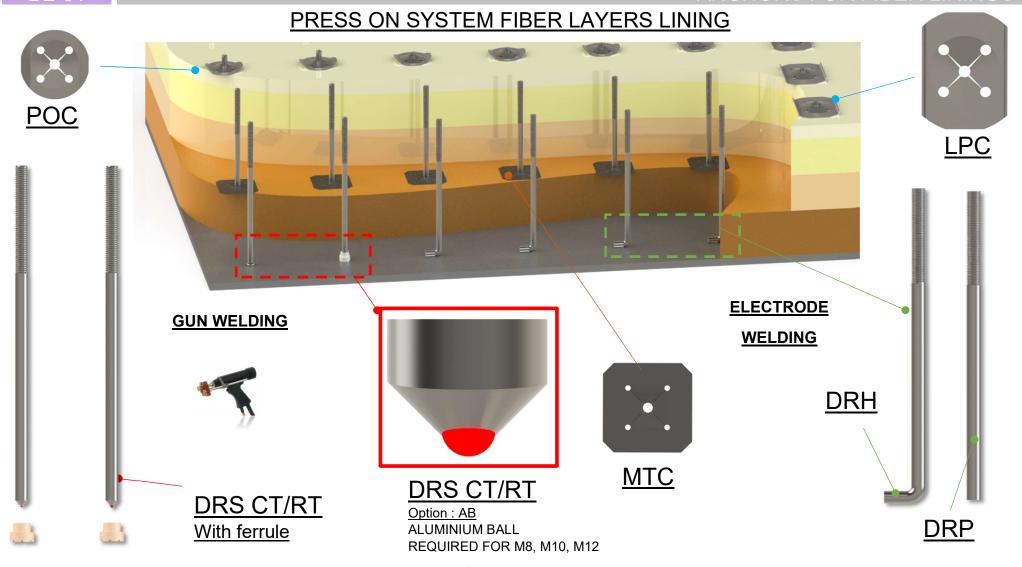

### PRESS ON SYSTEM - ROLLED THREAD

www.anchorsforrefractory.com contact@anchorsforrefractory.com

Tél : + 33 3 66 50 00 33 / +33 7 85 06 29 49 PA Vallée de l'Escaut - rue de la crête - 59264 ONNAING-France

### Our recommendations:

- To be screwed on DRS RT or DRH RT
- Order DRS RT (rolled thread) against DRS CT (cut thread)
   See page D2-02

Tél : + 33 3 66 50 00 33 / +33 7 85 06 29 49
PA Vallée de l'Escaut - rue de la crête - 59264 ONNAING-France

#### Our recommendations:

- To be screwed on DRS or DRH
- Order DRS RT (rolled thread) against DRS CT (cut thread) See page D2-02

NCHORS

Ø 50

www.anchorsforrefractory.com contact@anchorsforrefractory.com

Tél: + 33 3 66 50 00 33 / +33 7 85 06 29 49 PA Vallée de l'Escaut - rue de la crête - 59264 ONNAING-France