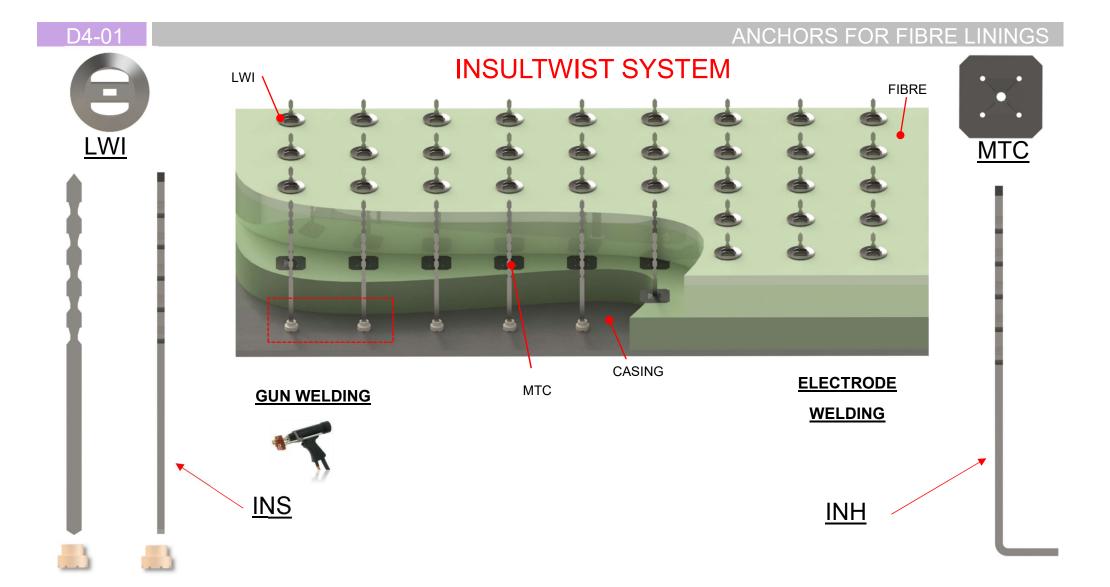

# CUP – 050 - INSULTWIST CERAMIC CUPLOCK

TO USE WITH INSULTWIST SEE PAGE D4-02

Tél: + 33 3 66 50 00 33 / +33 7 85 06 29 49
PA Vallée de l'Escaut - rue de la crête - 59264 ONNAING-France

These informations are general informative indications. Many particular conditions of use and exceptions exis in industrial applications, many parameters can influence the technical choices. The informations mentionned in this technical data sheet, in particular regarding the features and the performances of the products, is provided for guidance purposes only and is liable to change depending of the conditions of use and environment. Information mentionned can be modified without notice. The company ANCHORS will in no circumstances be held liable for the consequences of any improper use. If you want some suggestions from us, applicable for your specific application and/or environment, please contact us.