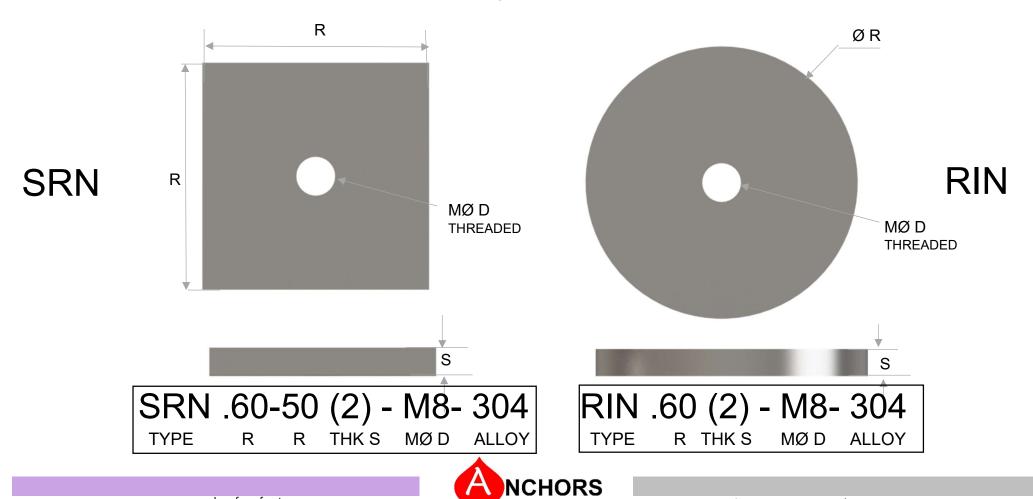

mentionned in this technical data sheet, in particular regarding the features and the performances of the products, is provided for guidance purposes only and is liable to change depending of the conditions of use and environment. Information mentionned can be modified without notice. The company ANCHORS will in no circumstances be held liable for the consequences of any improper use. If you want some suggestions from us, applicable for your specific application and/or environment, please contact us.

NCHORS

# P-PIN SYSTEM



# TO BE USED WITH IPH, IPS, IPT

Page D8-01





www.anchorsforrefractory.com contact@anchorsforrefractory.com



Tél: +33 3 66 50 00 33 / +33 7 85 06 29 49

PA Vallée de l'Escaut - rue de la crête - 59264 ONNAING-France

# TO BE USED WITH TPH, TPS, TPT

Page D8-01



www.anchorsforrefractory.com contact@anchorsforrefractory.com

Tél: +33 3 66 50 00 33 / +33 7 85 06 29 49

PA Vallée de l'Escaut - rue de la crête - 59264 ONNAING-France

These informations are general informative indications. Many particular conditions of use and exceptions exis in industrial applications, many parameters can influence the technical choices. The informations mentionned in this technical data sheet, in particular regarding the features and the performances of the products, is provided for guidance purposes only and is liable to change depending of the conditions of use and environment. Information mentionned can be modified without notice. The company ANCHORS will in no circumstances be held liable for the consequences of any improper use. If you want some suggestions fr