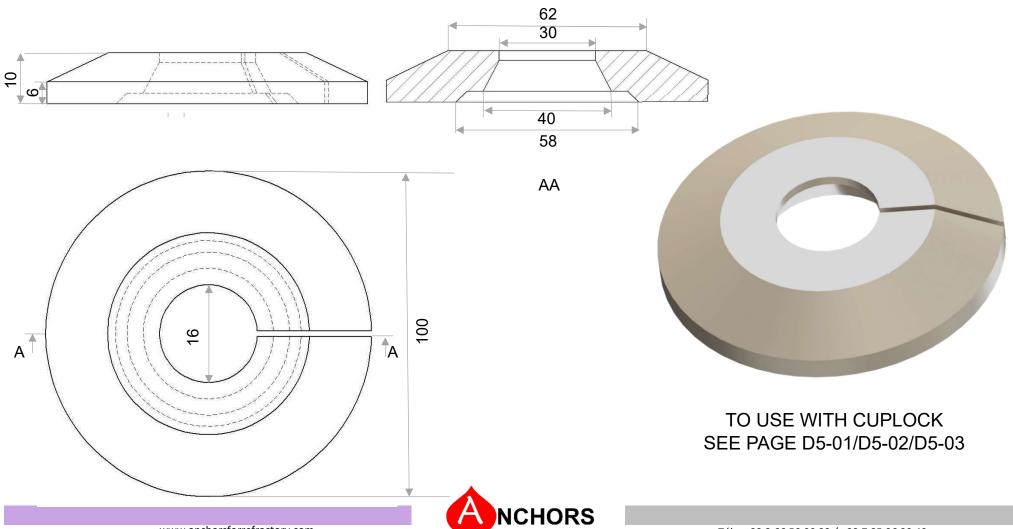

# CUP – 025- FIBERFIX CERAMIC CUPLOCK

AA

TO USE WITH FIBERFIX SEE PAGE D2-06

Tél: + 33 3 66 50 00 33 / +33 7 85 06 29 49
PA Vallée de l'Escaut - rue de la crête - 59264 ONNAING-France