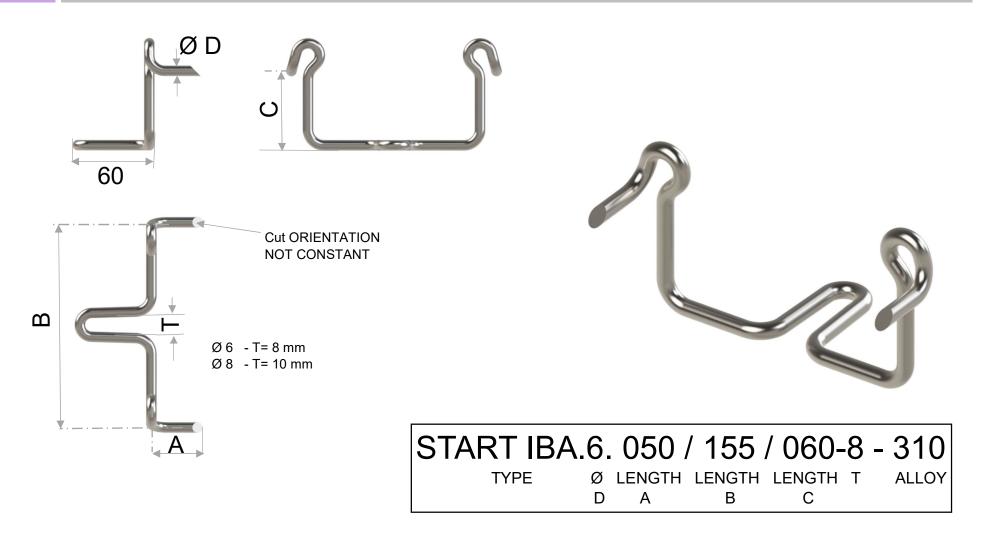

Anchors are manufactured with a DIN EN 10278 (DIN 671) cold drawn wire, by robots using hydraulic tools.

That allows minimizing bend marking and avoids micro cracks

www.anchorsforrefractory.com contact@anchorsforrefractory.com