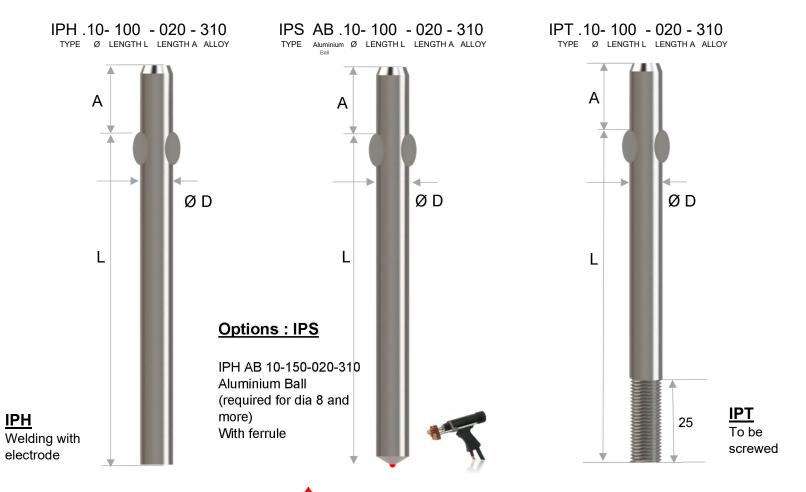

# TO BE USED WITH IPH, IPS, IPT

Page D8-01

www.anchorsforrefractory.com contact@anchorsforrefractory.com

Tél: +33 3 66 50 00 33 / +33 7 85 06 29 49

PA Vallée de l'Escaut - rue de la crête - 59264 ONNAING-France