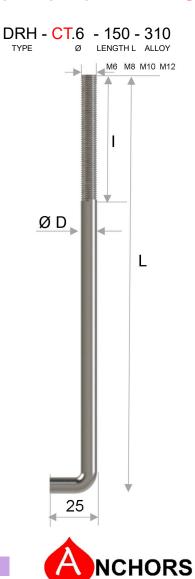

### PRESS ON SYSTEM - ROLLED THREAD

www.anchorsforrefractory.com contact@anchorsforrefractory.com

Tél : + 33 3 66 50 00 33 / +33 7 85 06 29 49 PA Vallée de l'Escaut - rue de la crête - 59264 ONNAING-France