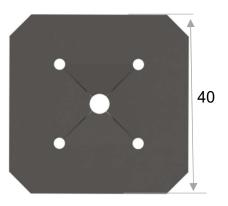

2023-07

LFF - 040 - 310

40

FIXING CLIPS HOT FACE

Mounting clip
in Carbon Steel or AISI 301
for fixing intermediate blankets in
a layer construction
NOT SUITABLE HOT FACE

www.anchorsforrefractory.com contact@anchorsforrefractory.com