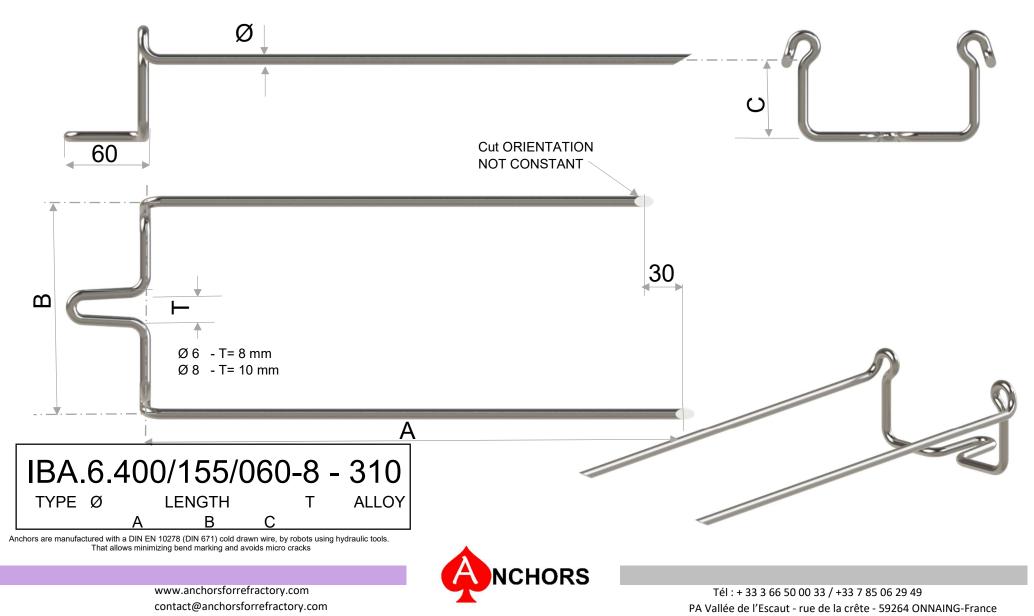

Anchors are manufactured with a DIN EN 10278 (DIN 671) cold drawn wire, by robots using hydraulic tools.

That allows minimizing bend marking and avoids micro cracks

www.anchorsforrefractory.com contact@anchorsforrefractory.com