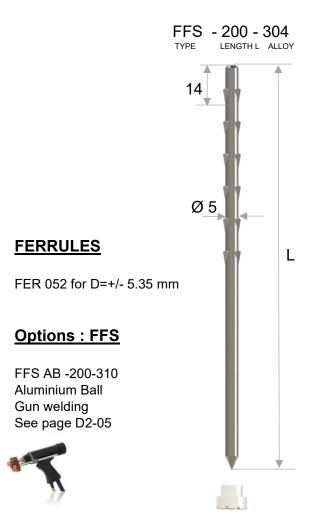

### FIBERFIX SYSTEM

www.anchorsforrefractory.com contact@anchorsforrefractory.com Tél: + 33 3 66 50 00 33 / +33 7 85 06 29 49

PA Vallée de l'Escaut - rue de la crête - 59264 ONNAING-France

These informations are general informative indications. Many particular conditions of use and exceptions exis in industrial applications, many parameters can influence the technical choices. The informations mentionned in this technical data sheet, in particular regarding the features and the performances of the products, is provided for guidance purposes only and is liable to change depending of the conditions of use and environment. Information mentionned can be modified without notice. The company ANCHORS will in no circumstances be held liable for the consequences of any improper use. If you want some suggestions from us, applicable for your specific application and/or environment, please contact us.