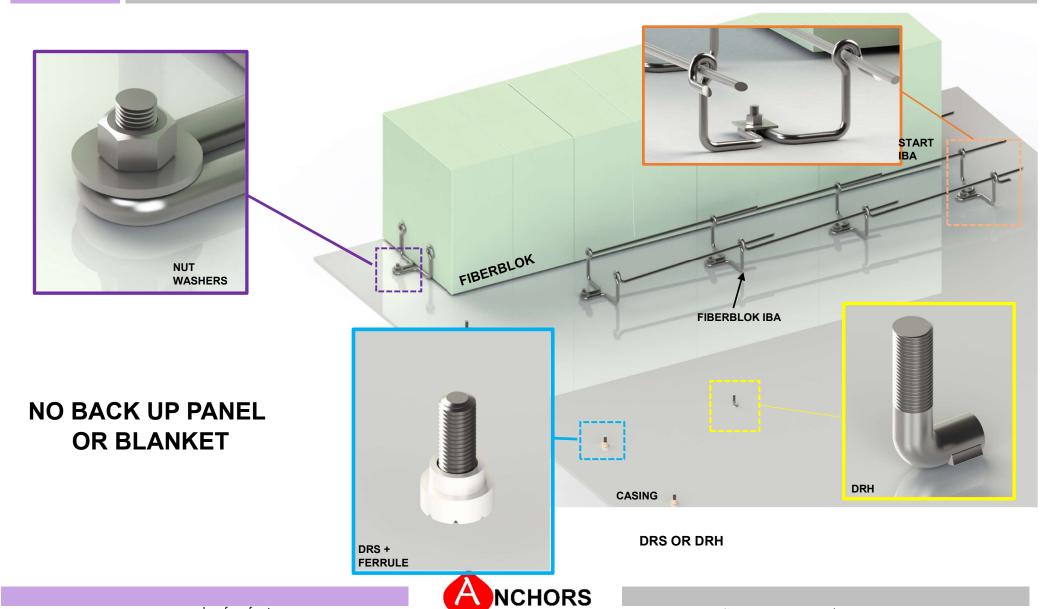

### FIXING SET FOR FIBERBLOCK

X = Back up insulation thichness (blanket board or microporous pannel)

FOR STUD WELDING

www.anchorsforrefractory.com contact@anchorsforrefractory.com

Tél : + 33 3 66 50 00 33 / +33 7 85 06 29 49
PA Vallée de l'Escaut - rue de la crête - 59264 ONNAING-France

### FIXING SET FOR FIBERBLOCK

WITH BACK UP PANEL OR BLANKET

www.anchorsforrefractory.com contact@anchorsforrefractory.com

Tél: + 33 3 66 50 00 33 / +33 7 85 06 29 49
PA Vallée de l'Escaut - rue de la crête - 59264 ONNAING-France