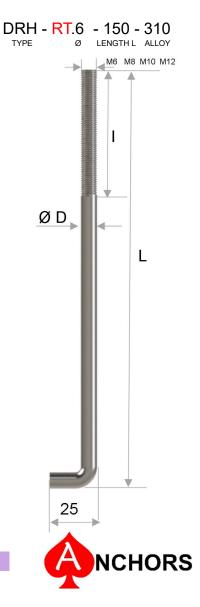

### PRESS ON SYSTEM - ROLLED THREAD

www.anchorsforrefractory.com contact@anchorsforrefractory.com

Tél : + 33 3 66 50 00 33 / +33 7 85 06 29 49 PA Vallée de l'Escaut - rue de la crête - 59264 ONNAING-France