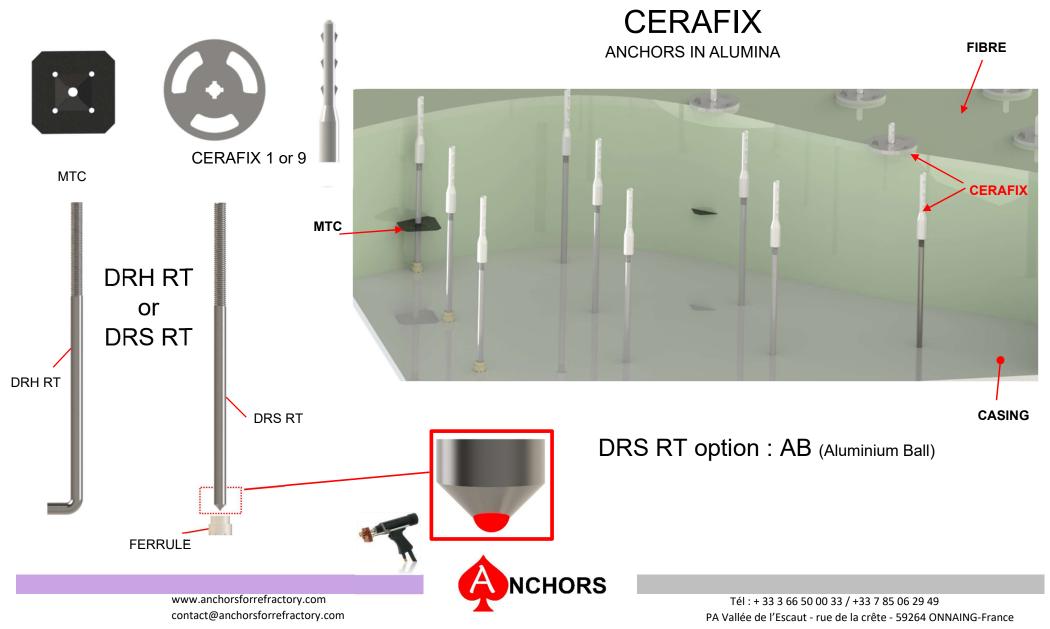

### **CERAFIX 1**

#### **ANCHORS IN ALUMINA**

Al<sub>2</sub> O<sub>3</sub> content > 95%

### Our recommendations:

- To be screwed on DRS RT or DRH RT
- Order DRS RT (rolled thread) against DRS CT (cut thread)
   See page D2-02

Tél : + 33 3 66 50 00 33 / +33 7 85 06 29 49
PA Vallée de l'Escaut - rue de la crête - 59264 ONNAING-France

## **CERAFIX 9**

#### Our recommendations:

- To be screwed on DRS or DRH
- Order DRS RT (rolled thread) against DRS CT (cut thread) See page D2-02

NCHORS

Ø 50

www.anchorsforrefractory.com contact@anchorsforrefractory.com

Tél: + 33 3 66 50 00 33 / +33 7 85 06 29 49 PA Vallée de l'Escaut - rue de la crête - 59264 ONNAING-France