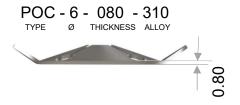

### PRESS ON SYSTEM - ROLLED THREAD

www.anchorsforrefractory.com contact@anchorsforrefractory.com

Tél : + 33 3 66 50 00 33 / +33 7 85 06 29 49 PA Vallée de l'Escaut - rue de la crête - 59264 ONNAING-France