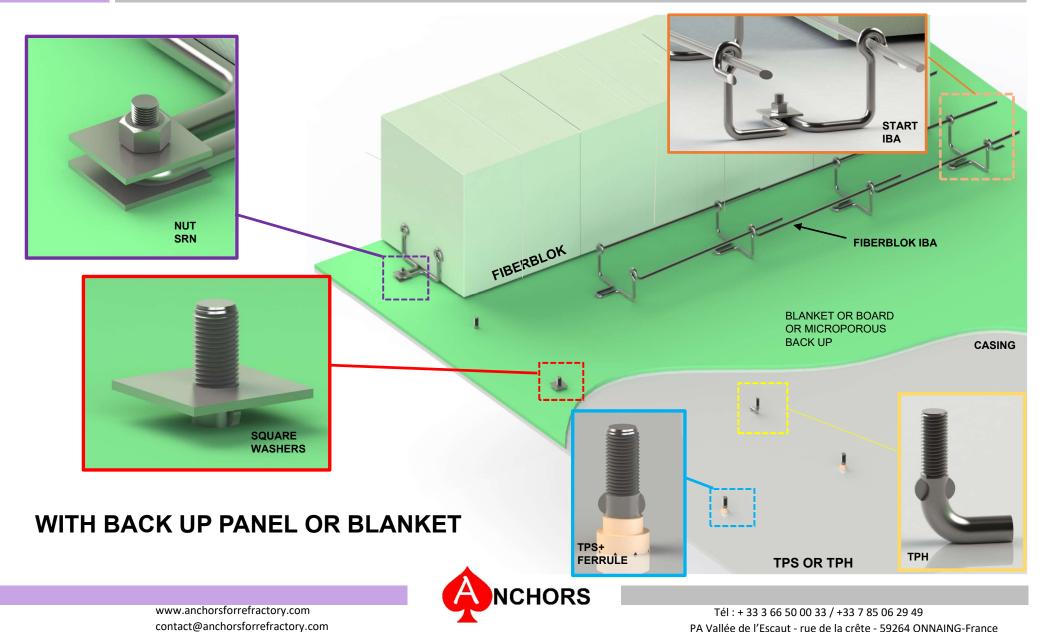

### FIXING SET FOR FIBERBLOCK

WITH BACK UP PANEL OR BLANKET

www.anchorsforrefractory.com contact@anchorsforrefractory.com

Tél: + 33 3 66 50 00 33 / +33 7 85 06 29 49
PA Vallée de l'Escaut - rue de la crête - 59264 ONNAING-France