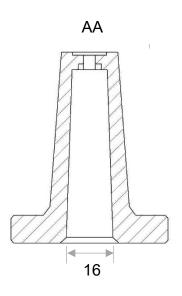

# CUP – 025- FIBERFIX CERAMIC CUPLOCK

AA

TO USE WITH FIBERFIX SEE PAGE D2-06

Tél: + 33 3 66 50 00 33 / +33 7 85 06 29 49
PA Vallée de l'Escaut - rue de la crête - 59264 ONNAING-France