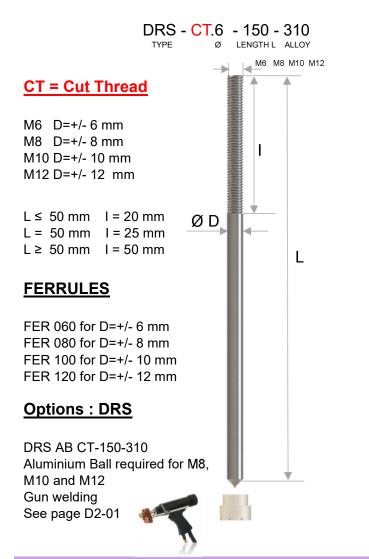

### PRESS ON SYSTEM - CUT THREAD

www.anchorsforrefractory.com contact@anchorsforrefractory.com

Tél: + 33 3 66 50 00 33 / +33 7 85 06 29 49

PA Vallée de l'Escaut - rue de la crête - 59264 ONNAING-France