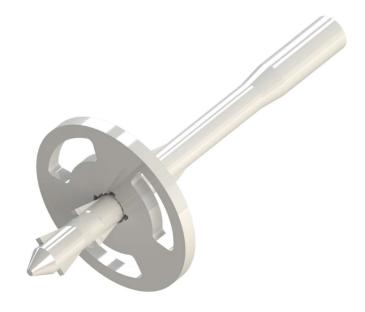

## **CERAFIX 9**

#### **ANCHORS IN ALUMINA**

Al<sub>2</sub> O<sub>3</sub> content > 95%

#### Our recommendations:

- To be screwed on DRS or DRH
- Order DRS RT (rolled thread) against DRS CT (cut thread) See page D2-02

NCHORS

Ø 50

www.anchorsforrefractory.com contact@anchorsforrefractory.com

Tél: + 33 3 66 50 00 33 / +33 7 85 06 29 49 PA Vallée de l'Escaut - rue de la crête - 59264 ONNAING-France