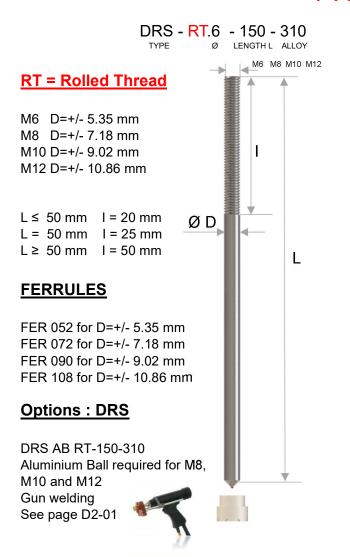

### PRESS ON SYSTEM - ROLLED THREAD

www.anchorsforrefractory.com contact@anchorsforrefractory.com

Tél : + 33 3 66 50 00 33 / +33 7 85 06 29 49 PA Vallée de l'Escaut - rue de la crête - 59264 ONNAING-France

### Our recommendations:

- To be screwed on DRS RT or DRH RT
- Order DRS RT (rolled thread) against DRS CT (cut thread)
   See page D2-02

Tél : + 33 3 66 50 00 33 / +33 7 85 06 29 49
PA Vallée de l'Escaut - rue de la crête - 59264 ONNAING-France