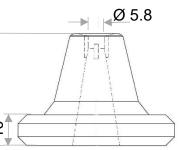

# CUP – 025- FIBERFIX CERAMIC CUPLOCK

AA

TO USE WITH FIBERFIX SEE PAGE D2-06

Tél: + 33 3 66 50 00 33 / +33 7 85 06 29 49
PA Vallée de l'Escaut - rue de la crête - 59264 ONNAING-France