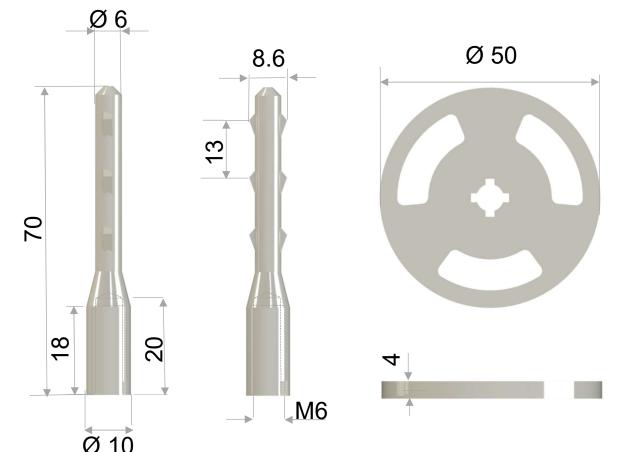

### **CERAFIX 1**

#### **ANCHORS IN ALUMINA**

Al<sub>2</sub> O<sub>3</sub> content > 95%

### Our recommendations:

- To be screwed on DRS RT or DRH RT
- Order DRS RT (rolled thread) against DRS CT (cut thread)
   See page D2-02

Tél : + 33 3 66 50 00 33 / +33 7 85 06 29 49
PA Vallée de l'Escaut - rue de la crête - 59264 ONNAING-France

Ø 8