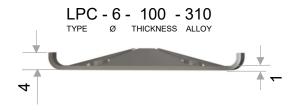

### PRESS ON SYSTEM - CUT THREAD

www.anchorsforrefractory.com contact@anchorsforrefractory.com

Tél: + 33 3 66 50 00 33 / +33 7 85 06 29 49

PA Vallée de l'Escaut - rue de la crête - 59264 ONNAING-France