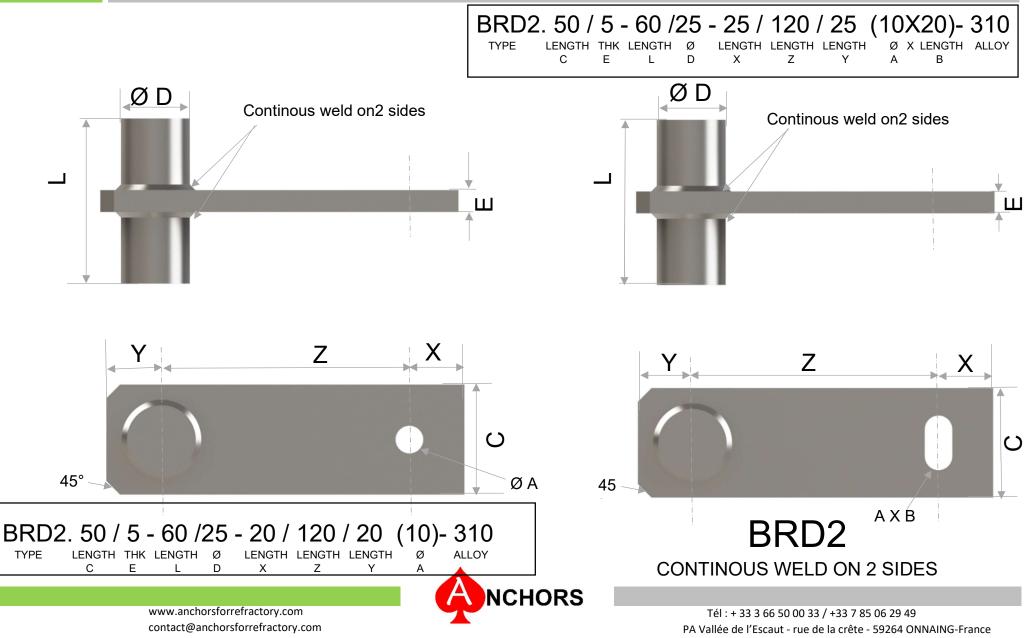

B2-01

### BRICK ANCHOR



B2-02

### **BRICK ANCHOR**







**B4-0**<sup>-</sup>

# 114 95 105 172 305 ANC 305 - 57 % AL203 TYPE NCHORS www.anchorsforrefractory.com





## Higher alumina content On request

If requested, length can be shortened on site by the refractory installer with an appropriate sawing machine (cliper type).

Main component : and alousite 57 % Al2O3 Max temperature :1550°C

contact@anchorsforrefractory.com

Tél : + 33 3 66 50 00 33 / +33 7 85 06 29 49 PA Vallée de l'Escaut - rue de la crête - 59264 ONNAING-France

#### B4-02





These informations are general informative indications. Many particular conditions of use and exceptions exis in industrial applications, many parameters can influence the technical choices. The informations mentionned in this technical data sheet, in particular regarding the features and the pe