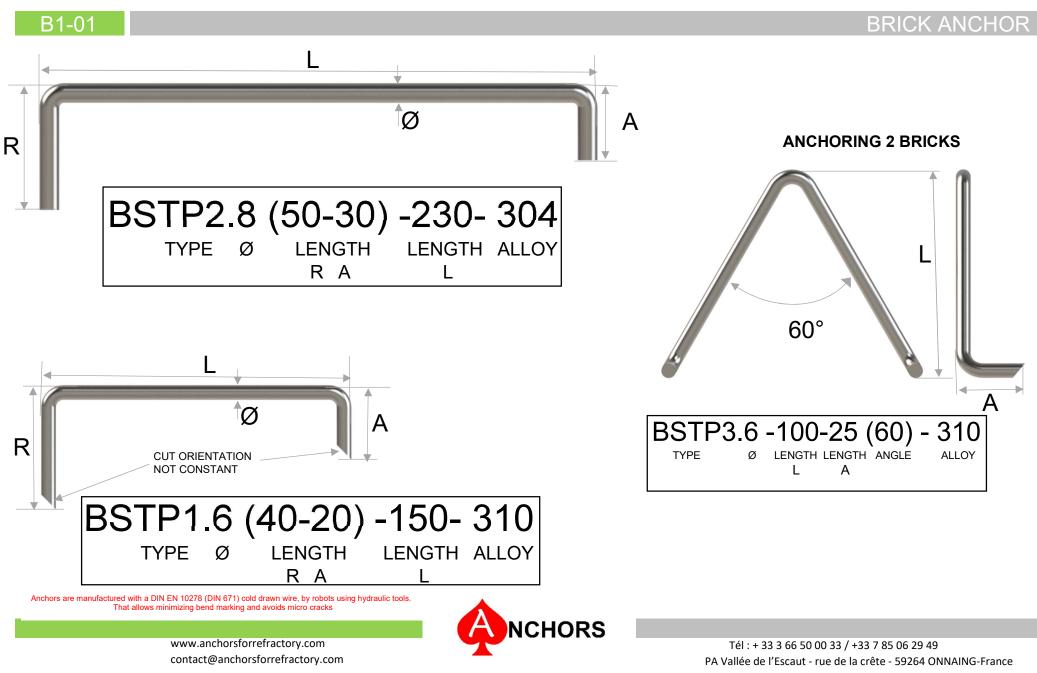

B2-01

### BRICK ANCHOR



B2-02

### **BRICK ANCHOR**







**B4-0**<sup>-</sup>

# 114 95 105 172 305 ANC 305 - 57 % AL203 TYPE NCHORS www.anchorsforrefractory.com





## Higher alumina content On request

If requested, length can be shortened on site by the refractory installer with an appropriate sawing machine (cliper type).

Main component : and alousite 57 % Al2O3 Max temperature :1550°C

contact@anchorsforrefractory.com

Tél : + 33 3 66 50 00 33 / +33 7 85 06 29 49 PA Vallée de l'Escaut - rue de la crête - 59264 ONNAING-France

#### B4-02





These informations are general informative indications. Many particular conditions of use and exceptions exis in industrial applications, many parameters can influence the technical choices. The informations mentionned in this technical d