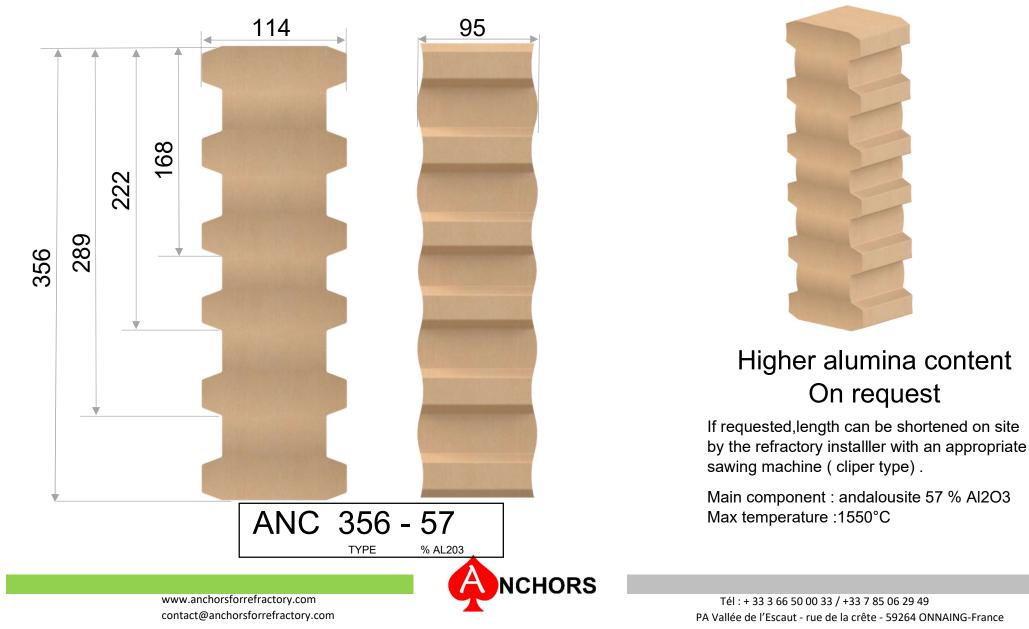

# 114 95 105 172 305 ANC 305 - 57 % AL203 TYPE NCHORS www.anchorsforrefractory.com

## Higher alumina content On request

If requested, length can be shortened on site by the refractory installer with an appropriate sawing machine (cliper type).

Main component : and alousite 57 % Al2O3 Max temperature :1550°C

contact@anchorsforrefractory.com

Tél : + 33 3 66 50 00 33 / +33 7 85 06 29 49 PA Vallée de l'Escaut - rue de la crête - 59264 ONNAING-France