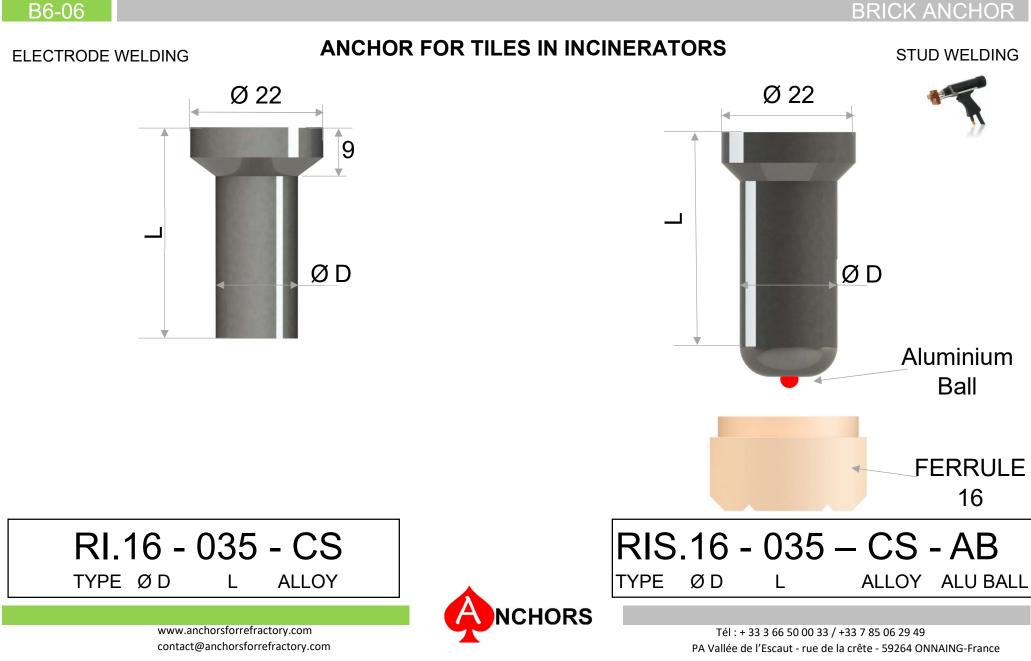

contact@anchorsforrefractory.com

Tél : + 33 3 66 50 00 33 / +33 7 85 06 29 49 PA Vallée de l'Escaut - rue de la crête - 59264 ONNAING-France