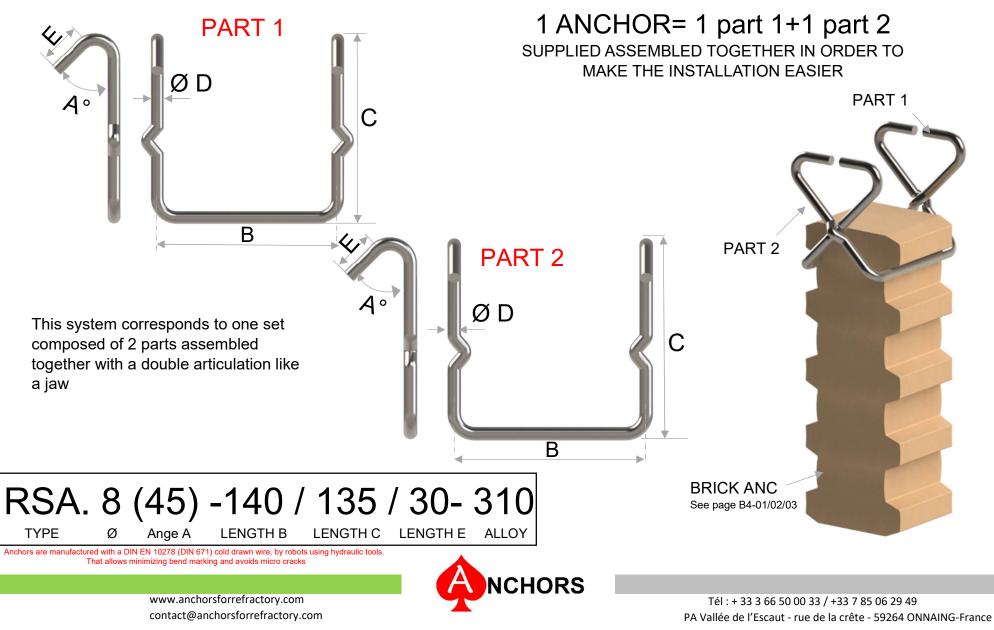

# 114 95 105 172 305 ANC 305 - 57 % AL203 TYPE NCHORS www.anchorsforrefractory.com

## Higher alumina content On request

If requested, length can be shortened on site by the refractory installer with an appropriate sawing machine (cliper type).

Main component : and alousite 57 % Al2O3 Max temperature :1550°C