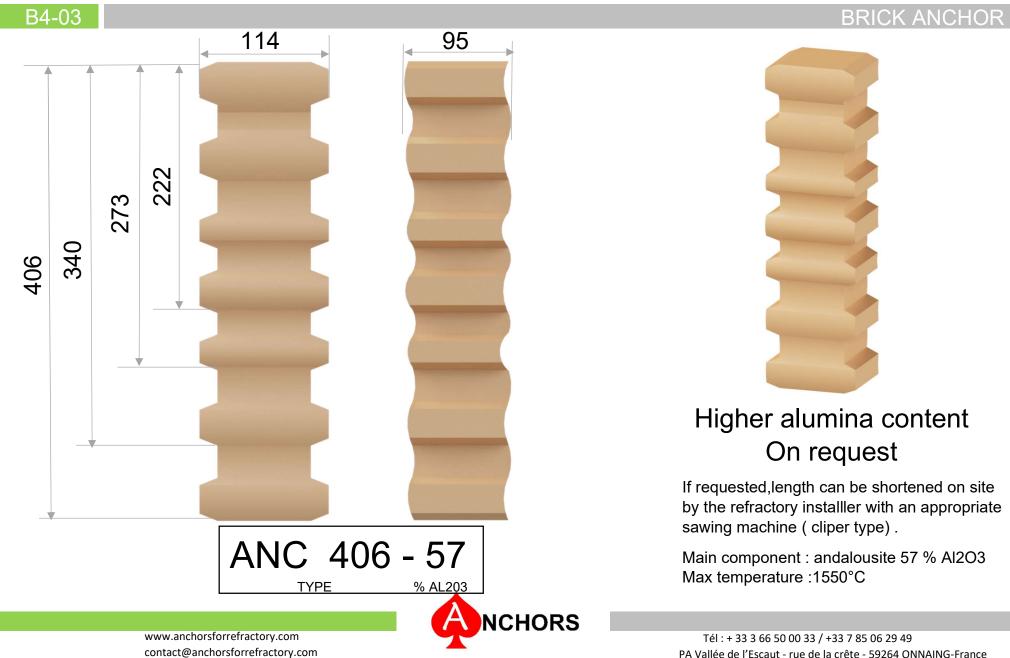

### **BRICK ANCHOR**

**B4-0**<sup>-</sup>

## Higher alumina content On request

If requested, length can be shortened on site by the refractory installer with an appropriate sawing machine (cliper type).

Main component : and alousite 57 % Al2O3 Max temperature :1550°C

#### B4-02

These informations are general informative indications. Many particular conditions of use and exceptions exis in industrial applications, many parameters can influence the technical choices. The informations mentionned in this technical data sheet, in particular regarding the features and the performances of the products, is provided for guidance purposes only and is liable to change depending of the conditions of use and environment. Information mentionned can be modified without notice. The company ANCHORS will in no circumstances be held liable for the consequences

of any improper use. If you want some suggestions from us, applicable for your specific application and/or environment, please contact us.

B5-01