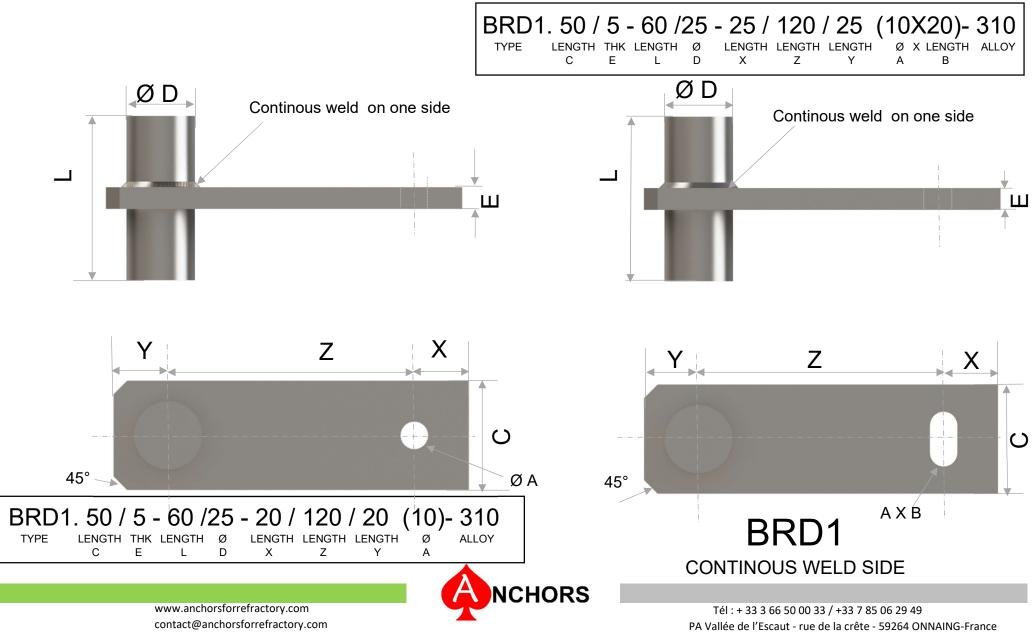

B2-01

### BRICK ANCHOR



B2-02

### **BRICK ANCHOR**







**B4-0**<sup>-</sup>

# 114 95 105 172 305 ANC 305 - 57 % AL203 TYPE NCHORS www.anchorsforrefractory.com





## Higher alumina content On request

If requested, length can be shortened on site by the refractory installer with an appropriate sawing machine (cliper type).

Main component : and alousite 57 % Al2O3 Max temperature :1550°C

contact@anchorsforrefractory.com

Tél : + 33 3 66 50 00 33 / +33 7 85 06 29 49 PA Vallée de l'Escaut - rue de la crête - 59264 ONNAING-France

#### B4-02





These informations are general informative indications. Many particular conditions of use and exceptions exis in industrial applications, many parameters can influence the technical choices. The informations mentionned in this technical data sheet, in particular re